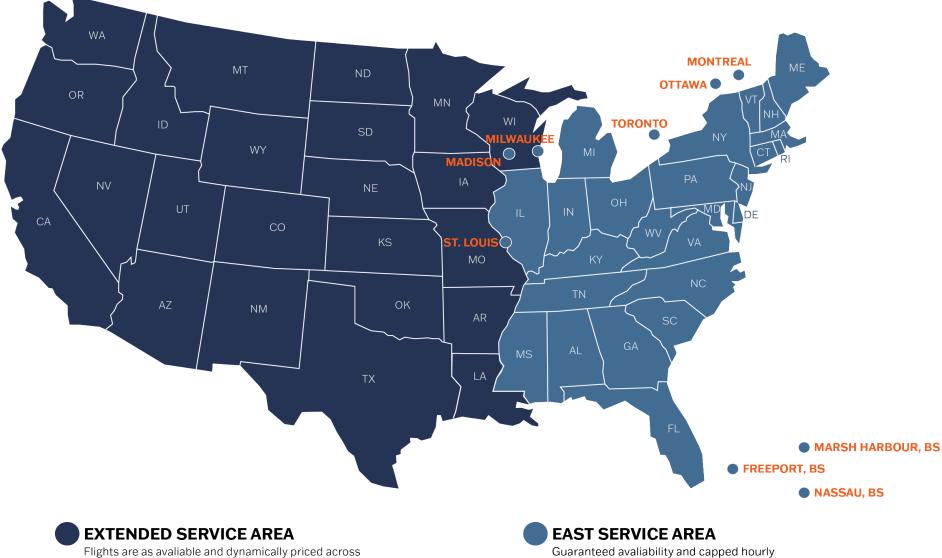

## JET CARD SERVICE AREA MAP

\*Travel Region designated in light blue; St. Louis, Madison, Milwaukee, Toronto, Ottawa, Montreal, and the Bahamas included

Light and Midsized aircraft categories

rates for flights on Light and Midsize Jets